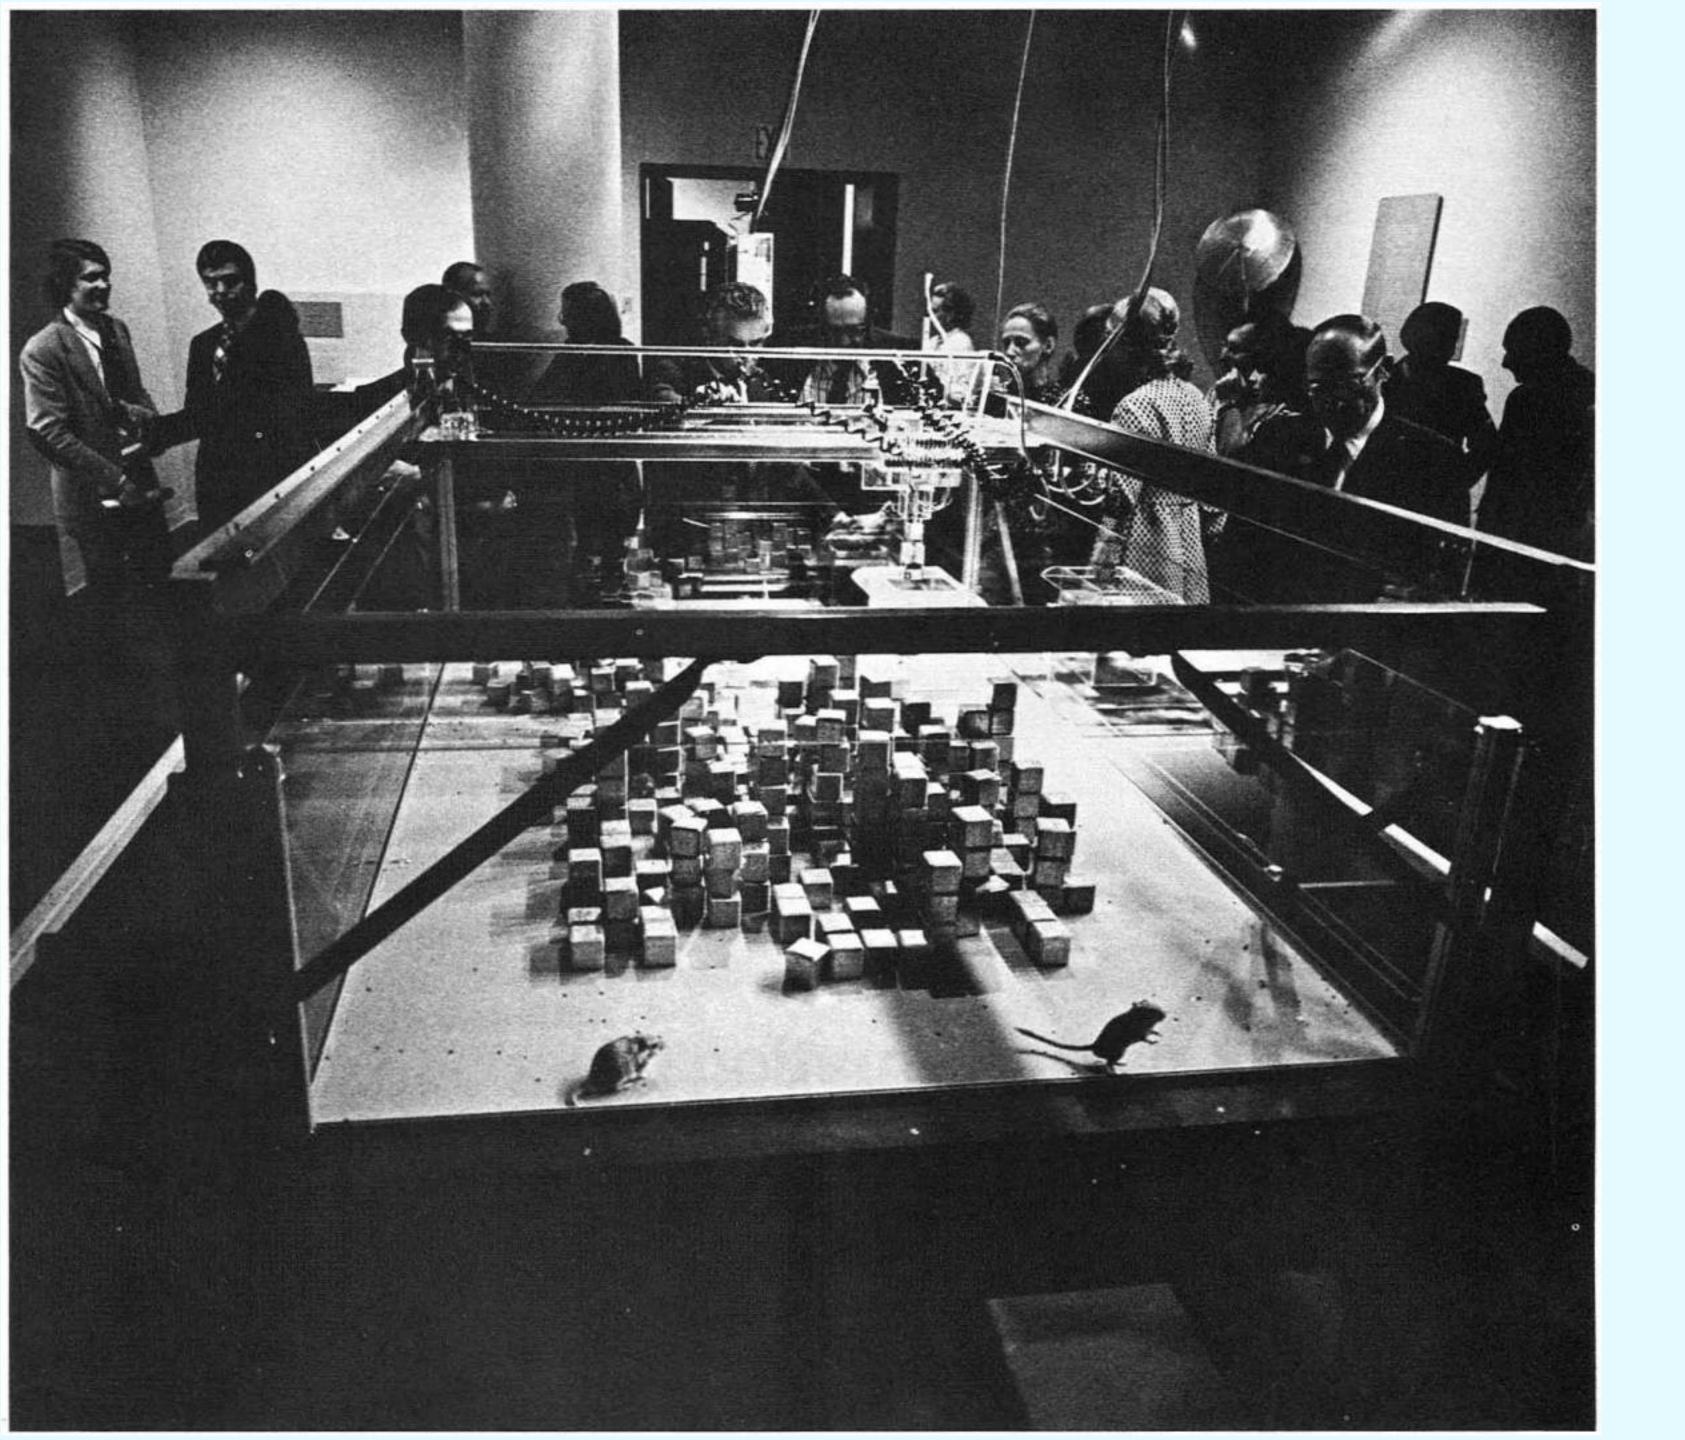

# SEEK (1970)

Nicholas Negroponte & Architecture Machine Group (MIT)

Examine design as dialogic between human and machine.

Who is the architect?