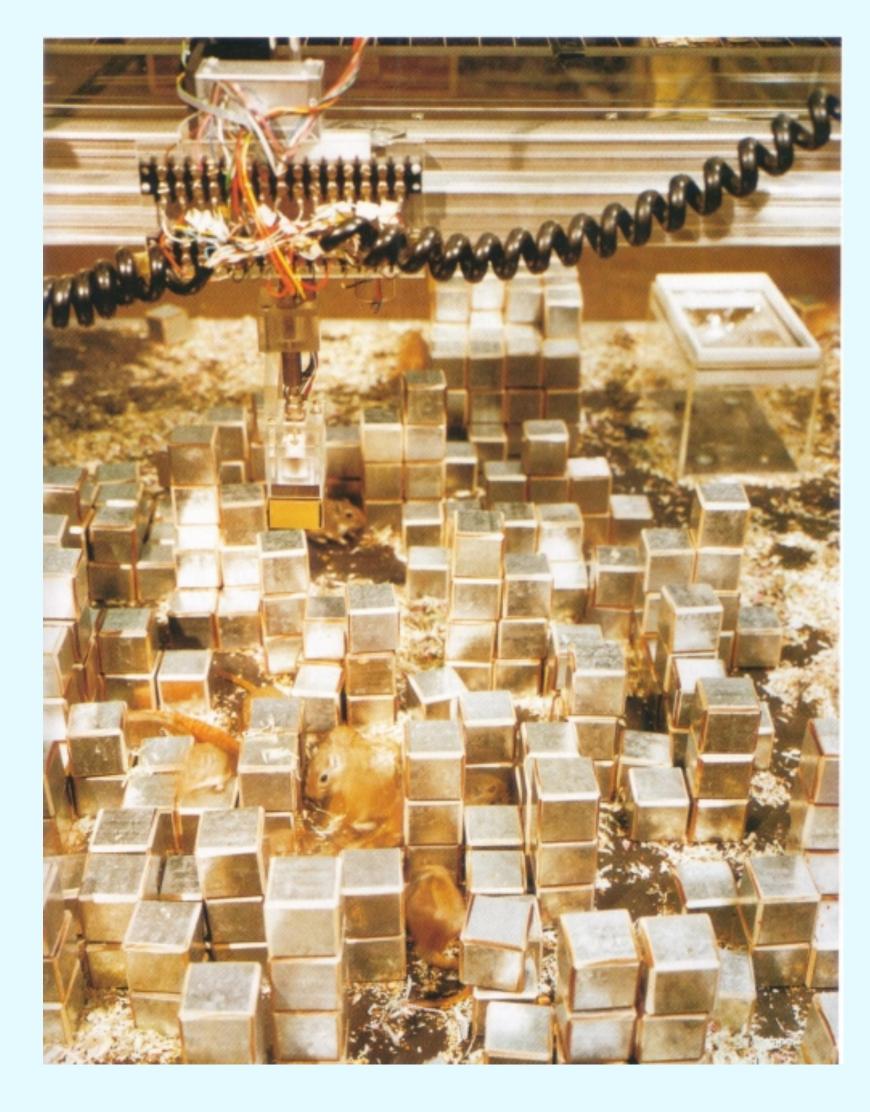

# SEEK (1970)

Nicholas Negroponte & Architecture Machine Group (MIT)

Examine design as dialogic between human and machine.

Who is the architect?